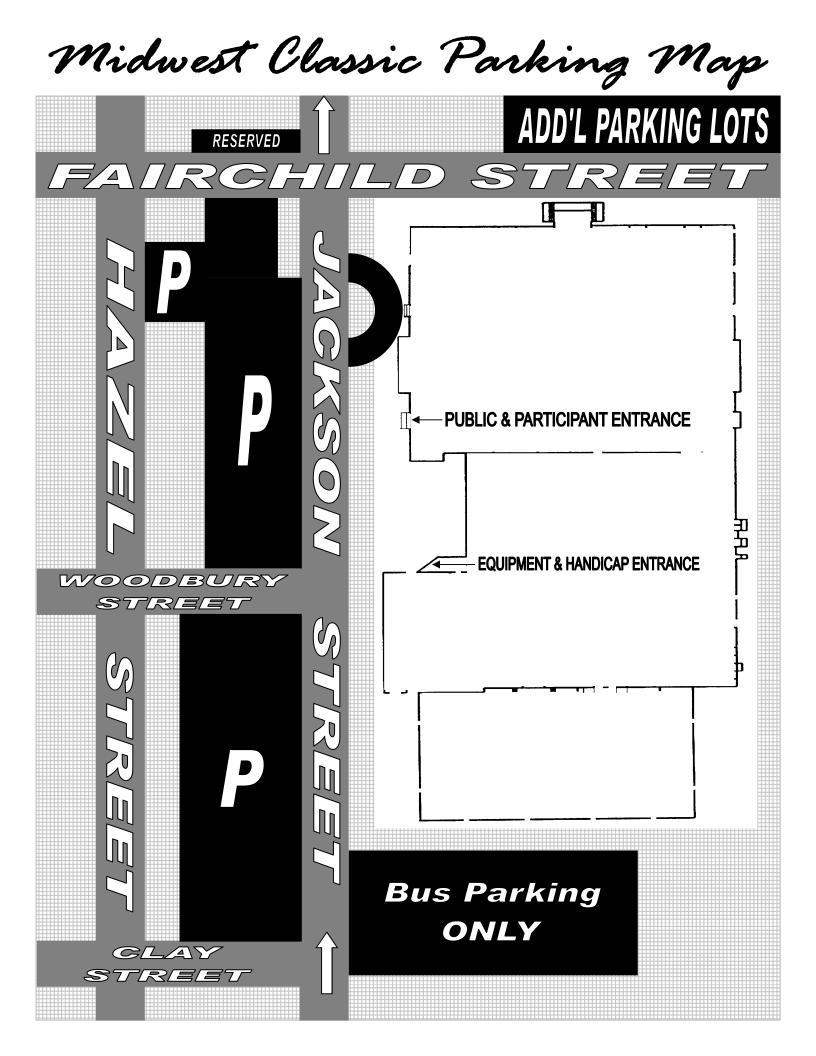

### **ONCE YOU REACH DANVILLE HIGH SCHOOL...**

- - Use RIGHT-hand lane
- SPECTATORS VEHICLES...
  - ➤ Use LEFT-hand lane

# WE DO HAVE SPECIAL PARKING FOR HANDICAPPED...

Use Left-hand lane... Our parking staff will direct you to the designated parking area.